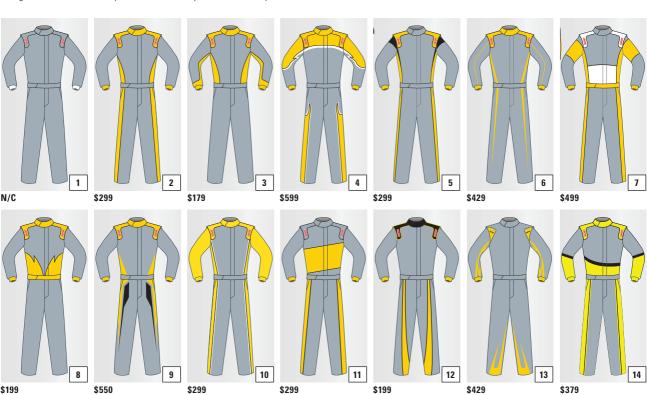

## **CUSTOM SUIT DESIGN OPTIONS**

TRIM CHARGES SHOWN ARE IN ADDITION TO THE BASE SUIT PRICE.

Custom suit design options, choose your colors from our wide selection. Visit our free on-line suit design tool at www.teamsimpson.com and make your vision a reality.